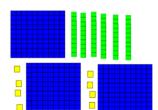

Grace Anne makes a table to show how many base ten blocks her classmates have.

| Name     | Amount (quantity) |  |  |  |
|----------|-------------------|--|--|--|
| Jayna    |                   |  |  |  |
| Kramer   |                   |  |  |  |
| Griffin  | ••••              |  |  |  |
| Scarlett |                   |  |  |  |