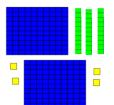

How many base ten have they have in all?

Browder and Trevor have a set of base ten each.

Browder's Base ten.

Trevor's Base ten.

Notice first, who has the higher value of BTB. Then subtract the lower value from the higher value.