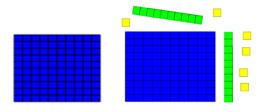

## Base Ten Blocks Addition/ Subtraction Challenge

Hudson makes this total using Base ten. He then says that if he subtracts two tens from his total then he will end up with 106.

Is Hudson correct? Justify your answer- you may record yourself instead of writing.