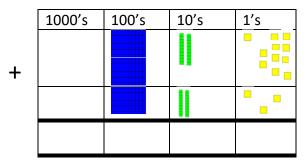

Hilary draws a place value chart to show 231 plus 123 .

Do you agree with her chart? Is she correct? Be sure to solve. Then, try to explain your thinking. (You can record yourself)